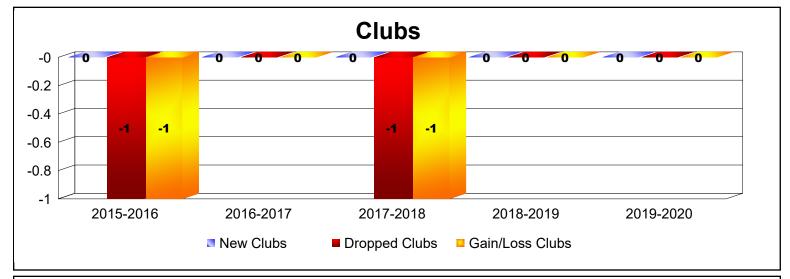

District 27 E1 As of June 2020 Cumulative

| Year      | New<br>Clubs | Dropped<br>Clubs | Gain/<br>Loss<br>Clubs | New<br>Members | Charter<br>Members | Reinstate<br>Members | Transfer<br>Members | Total<br>Member<br>Added | Total<br>Members<br>Dropped | Gain/<br>Loss<br>Members |
|-----------|--------------|------------------|------------------------|----------------|--------------------|----------------------|---------------------|--------------------------|-----------------------------|--------------------------|
| 2015-2016 | 0            | -1               | -1                     | 172            | 2                  | 6                    | 10                  | 190                      | -193                        | -3                       |
| 2016-2017 | 0            | 0                | 0                      | 163            | 0                  | 5                    | 4                   | 172                      | -149                        | 23                       |
| 2017-2018 | 0            | -1               | -1                     | 133            | 0                  | 5                    | 8                   | 146                      | -211                        | -65                      |
| 2018-2019 | 0            | 0                | 0                      | 134            | 0                  | 8                    | 2                   | 144                      | -134                        | 10                       |
| 2019-2020 | 0            | 0                | 0                      | 59             | 0                  | 4                    | 5                   | 68                       | -141                        | -73                      |
| Average   | 0            | 0                | 0                      | 132            | 0                  | 6                    | 6                   | 144                      | -166                        | -22                      |