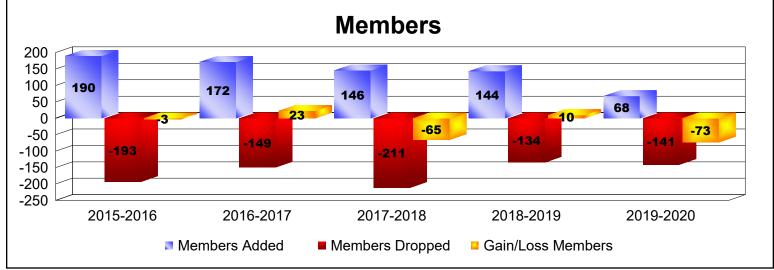

District 27 E1 As of June 2020 Cumulative

| Year      | New<br>Clubs | Dropped<br>Clubs | Gain/<br>Loss<br>Clubs | New<br>Members | Charter<br>Members | Reinstate<br>Members | Transfer<br>Members | Total<br>Member<br>Added | Total<br>Members<br>Dropped | Gain/<br>Loss<br>Members |
|-----------|--------------|------------------|------------------------|----------------|--------------------|----------------------|---------------------|--------------------------|-----------------------------|--------------------------|
| 2015-2016 | 0            | -1               | -1                     | 172            | 2                  | 6                    | 10                  | 190                      | -193                        | -3                       |
| 2016-2017 | 0            | 0                | 0                      | 163            | 0                  | 5                    | 4                   | 172                      | -149                        | 23                       |
| 2017-2018 | 0            | -1               | -1                     | 133            | 0                  | 5                    | 8                   | 146                      | -211                        | -65                      |
| 2018-2019 | 0            | 0                | 0                      | 134            | 0                  | 8                    | 2                   | 144                      | -134                        | 10                       |
| 2019-2020 | 0            | 0                | 0                      | 59             | 0                  | 4                    | 5                   | 68                       | -141                        | -73                      |
| Average   | 0            | 0                | 0                      | 132            | 0                  | 6                    | 6                   | 144                      | -166                        | -22                      |